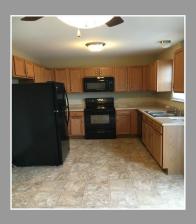

## Waterford Townhomes

Units start at \$1,450 (Prices subject to change)

- Spacious 1280 SF
- Master bedroom with walk-in closet
- Easy access to dining, shopping, and highway 70/55
- Triad School District
- One pet under 25 lbs. allowed with \$300 deposit & additional \$25 monthly rent
- \$45 application fee
- 2 bedrooms, 1.5 bathrooms, & 2 car garage with laundry area
- Maintenance free/ lawn care provided
- One year lease minimum
- Units with granite and hardwood start at \$1,500 (prices subject to change)