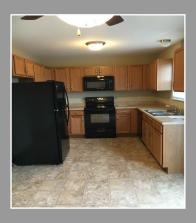

## Waterford Townhomes

Units start at \$1,350 (Prices subject to change)

- Spacious 1280 SF
- Master bedroom with walk-in closet
- Easy access to dining, shopping, and highway 70/55
- Triad School District
- One pet under 25 lbs. allowed with \$300 deposit & additional \$25 monthly rent
- \$45 application fee
- 2 bedrooms, 1.5 bathrooms, & 2 car garage with laundry area
- Maintenance free/ lawn care provided
- One year lease minimum
- Units with granite and hardwood start at \$1,400 (prices subject to change)