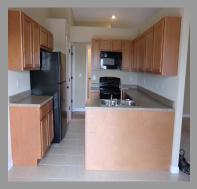

## Waterford Villas

Units start at \$1,895 - Smaller Villas starting at \$1,750

- 1350 SF main floor & 400 SF in finished basement
- Maintenance free/ lawncare provided
- 2 bedrooms, 2 bathrooms, & 2 car garage with laundry area
- Master bathroom with double vanity, Master bedroom with walk-in closet
- One pet under 25 lbs. allowed with\$300 deposit & additional \$25 monthly rent
- One year lease minimum, \$45 application fee SMALLER VILLA:
- 2 bedrooms, 1 bathroom, 2 car garage and finished basement.
- APPLY NOW