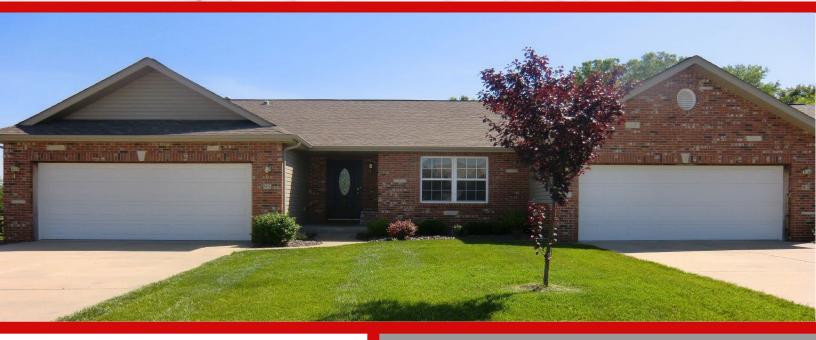

## Lake Saint Ellen

Units start at \$2,100 (Prices subject to change)

- ullet 1350 SF on main floor, 400 SF finished in basement
- •Maintenance free/ Lawncare provided
- ullet 2 bedrooms, 2 bathrooms, & 2 car garage with laundry area
- •Master suite (16 x 12) with walk-in closet
- •Master bath with double vanity, soaking tub, and separate shower
- •One pet under 25 lbs. allowed with \$300 deposit & additional \$25 monthly rent
- •One year lease minimum
- •\$45 application fee
- •Rent includes sewer
- •APPLY NOW