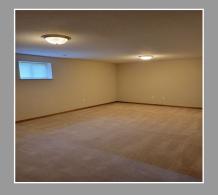

## Lake Saint Ellen

Units start at \$2,100 (Prices subject to change)

- ullet 1350 SF on main floor, 400 SF finished in basement
- •Maintenance free/ Lawncare provided
- ullet 2 bedrooms, 2 bathrooms, & 2 car garage with laundry area
- •Master suite (16 x 12) with walk-in closet
- •Master bath with double vanity, soaking tub, and separate shower
- •One pet under 25 lbs. allowed with \$300 deposit & additional \$25 monthly rent
- •One year lease minimum
- •\$45 application fee
- •Rent includes sewer
- •APPLY NOW