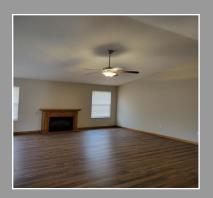

## Lake Saint Ellen

Units start at \$2,100 (Prices subject to change)

- ullet 1350 SF on main floor, 400 SF finished in basement
- •Maintenance free/ Lawncare provided
- ullet 2 bedrooms, 2 bathrooms, & 2 car garage with laundry area
- •Master suite (16 x 12) with walk-in closet
- •Master bath with double vanity, soaking tub, and separate shower
- •One pet under 25 lbs. allowed with \$300 deposit & additional \$25 monthly rent
- •One year lease minimum
- •\$45 application fee
- •Rent includes sewer
- •APPLY NOW