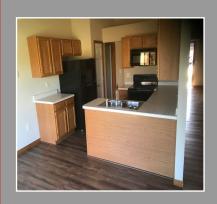

## Lake Saint Ellen

Units start at \$2,100 (Prices subject to change)

- ullet 1350 SF on main floor, 400 SF finished in basement
- •Maintenance free/ Lawncare provided
- ullet 2 bedrooms, 2 bathrooms, & 2 car garage with laundry area
- •Master suite (16 x 12) with walk-in closet
- •Master bath with double vanity, soaking tub, and separate shower
- •One pet under 25 lbs. allowed with \$300 deposit & additional \$25 monthly rent
- •One year lease minimum
- •\$45 application fee
- •Rent includes sewer
- •APPLY NOW